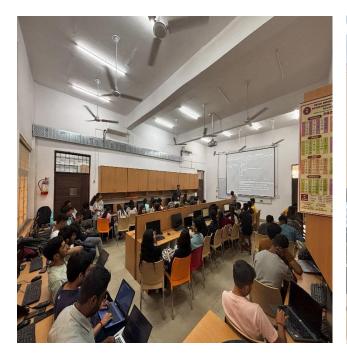

Over a period of two days, we tried and achieved the basic goals we had set ourselves.

The event began with a speech by *GDG Hansraj lead*, *Rakshit Rabugotra*, who highlighted the role of GDG in providing students with opportunities to develop their skills. The first sections of the workshop featured **HTML**, **CSS**, **and Javascript** tutorials. Further, Deepanshu Saini started off by giving a brief tutorial of HTML to the students. They learned to set up a **GitHub repository and used GitHub Codespaces** to begin building the interface. They applied CSS styles and learned basic properties. After a short refreshment break, the session moved towards the development of JavaScript including types and objects, and how to create basic site features that take user inputs and output them on the console. The day 1 session ended with a small homework assignment.

The second day commenced with a revision of the previous day's content, followed by an insightful session on **version control with Git**, led by Rakshit Rabugotra. Participants learned to implement Git in their project. *Parth Ratra, Head of Development at Ordinateur*, explained Gemini's history, variants, **API integration, and implementation** in the project. The session was followed by a break with refreshments. Afterward, *Mayank Yadav, Technical Lead at GDG and Head of Development at Ordinateur*, led the final stage of the project, providing in-depth guidance on completing the project.