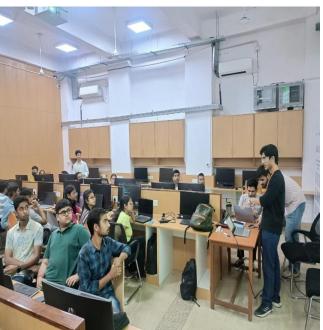

Over a period of two days, we tried and achieved the basic goals we had set ourselves.

The event began with a speech by *GDG Hansraj lead*, *Rakshit Rabugotra*, who highlighted the role of GDG in providing students with opportunities to develop their skills. The first sections of the workshop featured **HTML**, **CSS**, **and Javascript** tutorials. Further, Deepanshu Saini started off by giving a brief tutorial of HTML to the students. They learned to set up a **GitHub repository and used GitHub Codespaces** to begin building the interface. They applied CSS styles and learned basic properties. After a short refreshment break, the session moved towards the development of JavaScript including types and objects, and how to create basic site features that take user inputs and output them on the console. The day 1 session ended with a small homework assignment.

The second day commenced with a revision of the previous day's content, followed by an insightful session on **version control with Git**, led by Rakshit Rabugotra. Participants learned to implement Git in their project. *Parth Ratra, Head of Development at Ordinateur*, explained Gemini's history, variants, **API integration, and implementation** in the project. The session was followed by a break with refreshments. Afterward, *Mayank Yadav, Technical Lead at GDG and Head of Development at Ordinateur*, led the final stage of the project, providing in-depth guidance on completing the project.