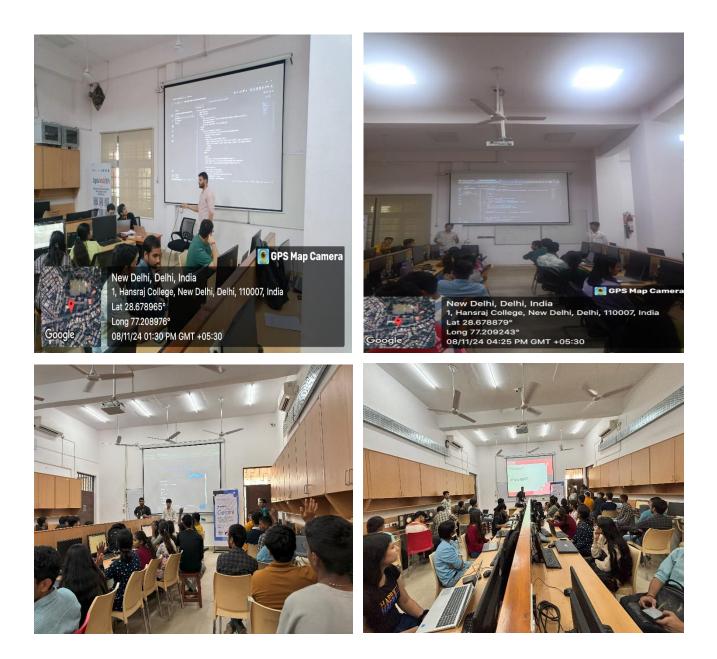

#### **Description of the event**

The **Gemini AI Workshop** spanning two days was organized by the members of **Google Developer's Group** and the members of **Ordinateur** (the Computer Science Society) with one objective in mind: bringing out the best through the students. The goal was to build an interface which accepts input prompts and provides output as the 'Gemini' application does.

Over a period of two days, we tried and achieved the basic goals we had set ourselves.

The event began with a speech by *GDG Hansraj lead*, *Rakshit Rabugotra*, who highlighted the role of GDG in providing students with opportunities to develop their skills. The first sections of the workshop featured **HTML**, **CSS**, **and Javascript** tutorials. Further, Deepanshu Saini started off by giving a brief tutorial of HTML to the students. They learned to set up a **GitHub repository and used GitHub Codespaces** to begin building the interface. They applied CSS styles and learned basic properties. After a short refreshment break, the session moved towards the development of JavaScript including types and objects, and how to create basic site features that take user inputs and output them on the console. The day 1 session ended with a small homework assignment.

The second day commenced with a revision of the previous day's content, followed by an insightful session on **version control with Git**, led by Rakshit Rabugotra. Participants learned to implement Git in their project. *Parth Ratra, Head of Development at Ordinateur*, explained Gemini's history, variants, **API integration, and implementation** in the project. The session was followed by a break with refreshments. Afterward, *Mayank Yadav, Technical Lead at GDG and Head of Development at Ordinateur*, led the final stage of the project, providing in-depth guidance on completing the project.

Overall, the workshop was a great success, with strong participation, valuable learning experiences, and great support from all involved.

दिल्ली विश्वविद्यालय महात्मा हंसराज मार्ग, मलकागंज, दिल्ली -110007 दूरभाष : 011-27667458, 27667747 ई-मेल : principal\_hrc@yahoo.com वेबसाइट : www.hansrajcollege.ac.in