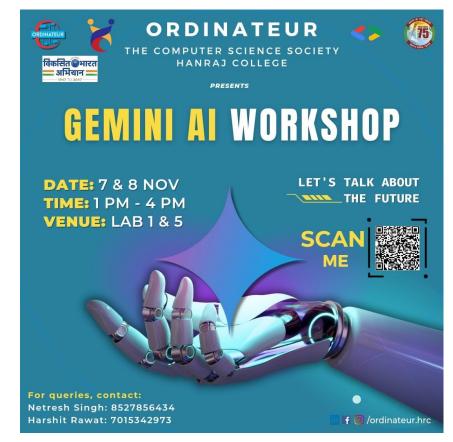

#### 2024-2025

- Name of the Event: Gemini AI Workshop
- Organized by: Ordinateur, Hansraj College
- Date of the Event: 7 November 2024- 8 November 2024
- Duration/Event Timing: 1:00 PM 5:00 PM
- Venue of the Event: Lab 5 & 1
- Name of Coordinators: Dr. Vidhi Khanduja
- Student Coordinators: Netresh Singh , Yashasvi Mittal
- Name of Convener: Mr. Suyash Kumar

#### **Description of the event**

The **Gemini AI Workshop** spanning two days was organized by the members of **Google Developer's Group** and the members of **Ordinateur** (the Computer Science Society) with one objective in mind: bringing out the best through the students. The goal was to build an interface which accepts input prompts and provides output as the 'Gemini' application does.

Over a period of two days, we tried and achieved the basic goals we had set ourselves.

The event began with a speech by *GDG Hansraj lead*, *Rakshit Rabugotra*, who highlighted the role of GDG in providing students with opportunities to develop their skills. The first sections of the workshop featured **HTML**, **CSS**, **and Javascript** tutorials. Further, Deepanshu Saini started off by giving a brief tutorial of HTML to the students. They learned to set up a **GitHub repository and used GitHub Codespaces** to begin building the interface. They applied CSS styles and learned basic properties. After a short refreshment break, the session moved towards the development of JavaScript including types and objects, and how to create basic site features that take user inputs and output them on the console. The day 1 session ended with a small homework assignment.

The second day commenced with a revision of the previous day's content, followed by an insightful session on **version control with Git**, led by Rakshit Rabugotra. Participants learned to implement Git in their project. *Parth Ratra, Head of Development at Ordinateur*, explained Gemini's history, variants, **API integration, and implementation** in the project. The session was followed by a break with refreshments. Afterward, *Mayank Yadav, Technical Lead at GDG and Head of Development at Ordinateur*, led the final stage of the project, providing in-depth guidance on completing the project.